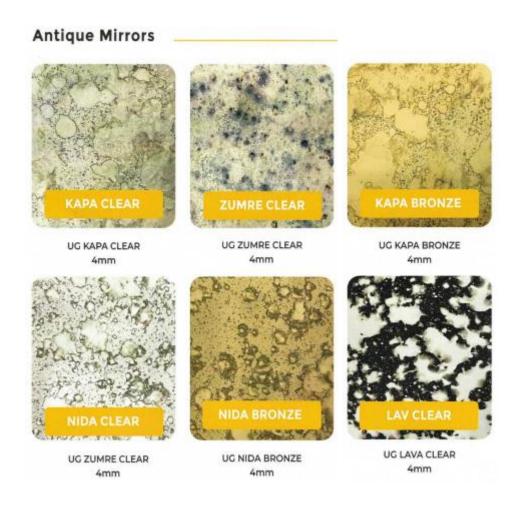

# GLASS INSERTS





UG 002/3/4/6-T 2mm, 3mm, 4mm, 6mm



UG 006B-T 6mm



UG 003.5/6GRY-T 3.5mm, 6mm

### Acid Etched Glass



UG 203-T, UG 378-T, UG 206-T 3mm, 4mm, 6mm

## Clear & Coloured Mirrors



UG 002/3/4/6-T 2mm, 3mm, 4mm, 6mm



UG 300/600B-T 3mm, 6mm



UG 600GRY-T 6mm

#### **Back Painted Glass**



UG BP004BLK-T 4mm



Available in over 20 colours! Regular & matte finish

Ultra-

clear/Starfire Metal flake

View samples in Komandor factory showroom & Preferred Partner showrooms

Clients welcome to pick up samples at Komandor factory showroom

4mm

# **Pattern Glass**



• 4mm

View samples in Komandor factory showroom & Preferred Partner showrooms

• 4mm

• 4mm

· 4mm

Clients welcome to pick up samples at Komandor factory showroom



View samples in Komandor factory showroom – master sample only, not available for distribution