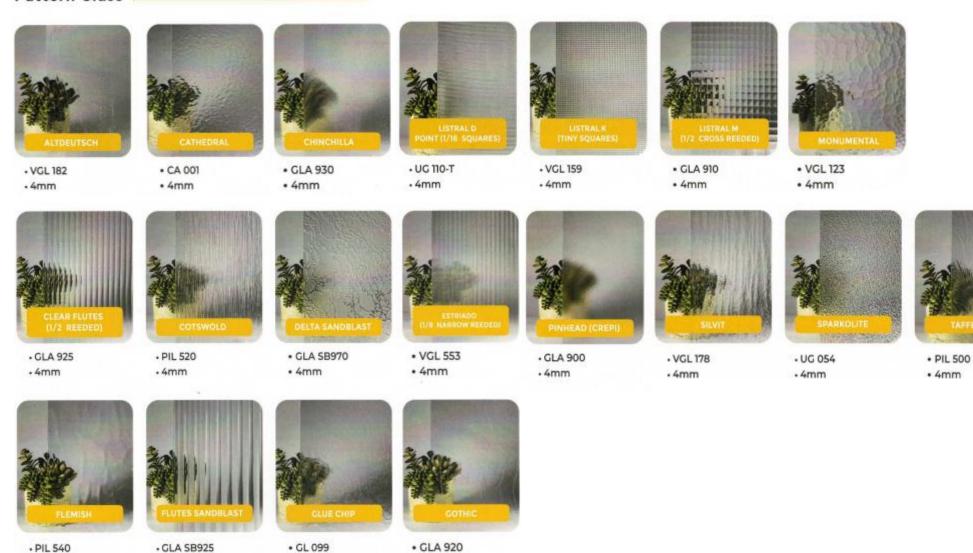

# **Pattern Glass**

• 4mm

View samples in Komandor factory showroom & Preferred Partner showrooms

• 4mm

• 4mm

· 4mm

Clients welcome to pick up samples at Komandor factory showroom

View samples in Komandor factory showroom – master sample only, not available for distribution